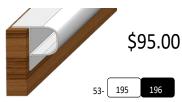

\*4' wide frames span 24" unless sold with PVC"

All Pole Docks Include:

- ✓ Frame & Decking (If Purchased)
- ✓ Foot Pads & Pole Caps
- ✓ Connecting Fasteners
- ✓ 10 Year Welded Frame Warranty

|                   |     |                         | Dock                     |                          |                          | Ramp                   |                                         |                          |                          |
|-------------------|-----|-------------------------|--------------------------|--------------------------|--------------------------|------------------------|-----------------------------------------|--------------------------|--------------------------|
| Size              |     | No                      | Micro                    | Western<br>Red           | PVC<br>Endeck /          | No                     | Micro                                   | Western<br>Red           | PVC<br>Endeck /          |
| W                 | L   | Decking                 | Pro PT                   | Cedar                    | Thruflow                 | Decking                | Pro PT                                  | Cedar                    | Thruflow                 |
|                   | 10' | \$8 <b>75</b><br>17-966 | <b>\$1,300</b><br>17-200 | <b>\$1,400</b><br>17-897 | <b>\$2,000</b><br>17-698 | <b>\$775</b><br>17-760 | <b>\$1,200</b><br>17-100                | <b>\$1,300</b><br>17-191 | <b>\$1,900</b><br>17-986 |
| 4'                | 15' | 1,250                   | 1,875                    | 2,050                    | 2,900                    | 1,325                  | 2,050                                   | 2,200                    | 2,875                    |
| •                 |     | 17-111                  | 17-752                   | 17-765                   | 17-944                   | 17-121                 | 17-307                                  | 17-338                   | 17-620                   |
|                   | 20' | 1,625<br>17-682         | <b>2,450</b> 17-534      | <b>2,650</b> 17-320      | <b>3,800</b> 17-495      | <b>1,850</b> 17-981    | <b>2,800</b> 17-641                     | <b>3,025</b> 17-960      | <b>3,900</b> 17-302      |
|                   | 10' | 1,175                   | 1,700                    | 1,825                    | 2,550                    | 1,025                  | 1,550                                   | 1,700                    | 2,300                    |
|                   |     | 17-687                  | 17-576                   | 17-885                   | 17-429                   | 17-721                 | 17-697                                  | 17-475                   | 17-793                   |
| 6'                | 15' | 1,450<br>17-831         | <b>2,450</b> 17-946      | <b>2,625</b> 17-751      | <b>3,750</b> 17-613      | <b>1,525</b> 17-849    | <b>2,575</b> 17-188                     | <b>2,750</b> 17-637      | <b>3,500</b> 17-134      |
|                   | 20' | 2,000                   | <b>3,200</b> 17-413      | 3,450                    | 4,950                    | 2,250                  | 3,500                                   | 3,775                    | 4,950                    |
|                   |     | 17-249                  |                          | 17-421                   | 17-593                   | 17-645                 | 17-470                                  | 17-515                   | 17-958                   |
|                   | 10' | <b>1,425</b> 17-968     | <b>2,400</b> 17-508      | <b>2,550</b> 17-971      | <b>3,600</b> 17-493      | <b>1,225</b> 17-533    | <b>2,250</b> 17-690                     | <b>2,400</b> 17-382      | <b>3,400</b> 17-355      |
| 8'                | 15' | 2,000                   | 3,300                    | 3,500                    | 5,000                    | 1,775                  | 3,350                                   | 3,550                    | 5,000                    |
|                   | 20' | 17-650<br>2,625         | 17-685<br><b>4,200</b>   | 17-364<br><b>4,475</b>   | 17-710<br><b>6,400</b>   | 17-265<br><b>2,200</b> | 17-895<br><b>4,500</b>                  | 17-673<br><b>4,900</b>   | 17-108<br><b>7,000</b>   |
|                   |     | 17-268                  | 17-431                   | 17-178                   | 17-785                   | 17-707                 | 17-927                                  | 17-841                   | 17-437                   |
|                   | 10' | <b>1,850</b> 17-928     | <b>3,200</b> 17-240      | <b>3,400</b> 17-373      | <b>4,750</b> 17-931      | <b>1,550</b> 17-970    | <b>3,050</b> 17-469                     | <b>3,300</b> 17-342      | <b>4,600</b> 17-400      |
| 10'               | 15' | <b>2,500</b> 17-870     | <b>4,400</b> 17-341      | 4,650                    | 6,350                    | <b>2,050</b> 17-879    | 4,150                                   | 4,400                    | 6,100                    |
|                   |     | 3,300                   | 5,500                    | 17-825                   | 17-380<br><b>8,550</b>   |                        | 17-577<br><b>5,300</b>                  | 17-595<br><b>5,700</b>   | 17-712<br><b>8,350</b>   |
|                   | 20' | 17-583                  | 17-376                   | <b>5,950</b> 17-296      | 17-120                   | <b>2,550</b> 17-987    | 17-542                                  | 17-492                   | 17-313                   |
| Corner<br>Walkway | 3'  | 470<br>17-665           | 550<br>17-128            | 600<br>17-292            | <b>750</b> 17-397        |                        |                                         |                          |                          |
|                   |     | 510                     | 640                      | 700                      | 850                      |                        | *************************************** |                          |                          |
|                   | 4'  | 17-713                  | 17-293                   | 17-852                   | 17-474                   | 1                      |                                         |                          |                          |
|                   | 5'  | 550                     | 730                      | 800                      | 950                      |                        |                                         | Corner V                 | Walkway                  |