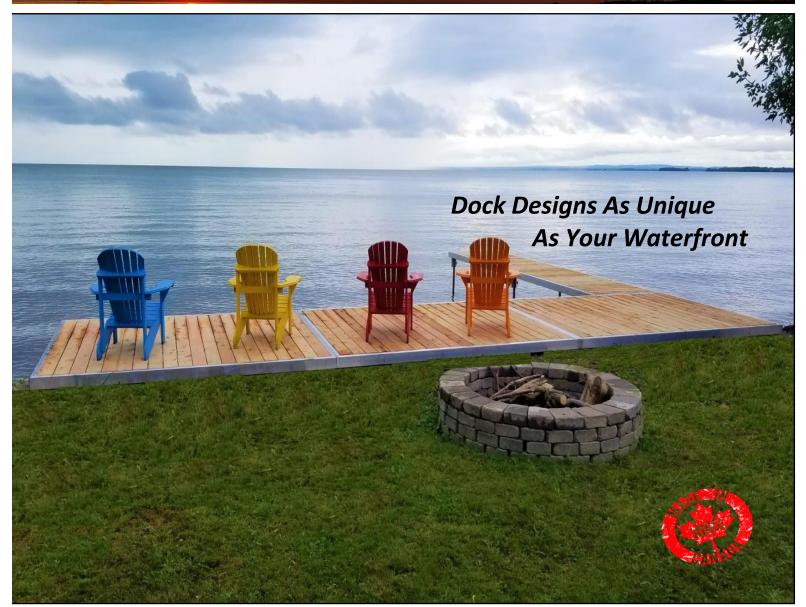

# Pole Docks

**Designer Series** 

## **Designer Series**

Designer Series Pole Docks, the cornerstone of On the Water Designs, are hand crafted by experienced welders using the highest quality Canadian materials at our factory in Muskoka. Each section utilizes marine-grade aluminum framing and stainless steel fasteners to ensure a completely rust free design. Pole docks are ideal for shallow water and clients looking for security and stability in a dock.