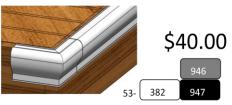

\*4' wide frames span 24" unless sold with PVC"

All Pole Docks Include:

- ✓ Frame & Decking (If Purchased)
- ✓ Foot Pads & Pole Caps
- ✓ Connecting Fasteners
- ✓ 10 Year Welded Frame Warranty

|                   |     |                         | Dock                     |                          |                          | Ramp                   |                                         |                          |                          |
|-------------------|-----|-------------------------|--------------------------|--------------------------|--------------------------|------------------------|-----------------------------------------|--------------------------|--------------------------|
| Size              |     | No                      | Micro                    | Western<br>Red           | PVC<br>Endeck /          | No                     | Micro                                   | Western<br>Red           | PVC<br>Endeck /          |
| W                 | L   | Decking                 | Pro PT                   | Cedar                    | Thruflow                 | Decking                | Pro PT                                  | Cedar                    | Thruflow                 |
|                   | 10' | \$8 <b>75</b><br>17-966 | <b>\$1,300</b><br>17-200 | <b>\$1,400</b><br>17-897 | <b>\$2,000</b><br>17-698 | <b>\$775</b><br>17-760 | <b>\$1,200</b><br>17-100                | <b>\$1,300</b><br>17-191 | <b>\$1,900</b><br>17-986 |
| 4'                | 15' | 1,250                   | 1,875                    | 2,050                    | 2,900                    | 1,325                  | 2,050                                   | 2,200                    | 2,875                    |
| •                 |     | 17-111                  | 17-752                   | 17-765                   | 17-944                   | 17-121                 | 17-307                                  | 17-338                   | 17-620                   |
|                   | 20' | 1,625<br>17-682         | <b>2,450</b> 17-534      | <b>2,650</b> 17-320      | <b>3,800</b> 17-495      | <b>1,850</b> 17-981    | <b>2,800</b> 17-641                     | <b>3,025</b> 17-960      | <b>3,900</b> 17-302      |
|                   | 10' | 1,175                   | 1,700                    | 1,825                    | 2,550                    | 1,025                  | 1,550                                   | 1,700                    | 2,300                    |
|                   |     | 17-687                  | 17-576                   | 17-885                   | 17-429                   | 17-721                 | 17-697                                  | 17-475                   | 17-793                   |
| 6'                | 15' | 1,450<br>17-831         | <b>2,450</b> 17-946      | <b>2,625</b> 17-751      | <b>3,750</b> 17-613      | <b>1,525</b> 17-849    | <b>2,575</b> 17-188                     | <b>2,750</b> 17-637      | <b>3,500</b> 17-134      |
|                   | 20' | 2,000                   | <b>3,200</b> 17-413      | 3,450                    | 4,950                    | 2,250                  | 3,500                                   | 3,775                    | 4,950                    |
|                   |     | 17-249                  |                          | 17-421                   | 17-593                   | 17-645                 | 17-470                                  | 17-515                   | 17-958                   |
|                   | 10' | <b>1,425</b> 17-968     | <b>2,400</b> 17-508      | <b>2,550</b> 17-971      | <b>3,600</b> 17-493      | <b>1,225</b> 17-533    | <b>2,250</b> 17-690                     | <b>2,400</b> 17-382      | <b>3,400</b> 17-355      |
| 8'                | 15' | 2,000                   | 3,300                    | 3,500                    | 5,000                    | 1,775                  | 3,350                                   | 3,550                    | 5,000                    |
|                   | 20' | 17-650<br>2,625         | 17-685<br><b>4,200</b>   | 17-364<br><b>4,475</b>   | 17-710<br><b>6,400</b>   | 17-265<br><b>2,200</b> | 17-895<br><b>4,500</b>                  | 17-673<br><b>4,900</b>   | 17-108<br><b>7,000</b>   |
|                   |     | 17-268                  | 17-431                   | 17-178                   | 17-785                   | 17-707                 | 17-927                                  | 17-841                   | 17-437                   |
|                   | 10' | <b>1,850</b> 17-928     | <b>3,200</b> 17-240      | <b>3,400</b> 17-373      | <b>4,750</b> 17-931      | <b>1,550</b> 17-970    | <b>3,050</b> 17-469                     | <b>3,300</b> 17-342      | <b>4,600</b> 17-400      |
| 10'               | 15' | <b>2,500</b> 17-870     | <b>4,400</b> 17-341      | 4,650                    | 6,350                    | <b>2,050</b> 17-879    | 4,150                                   | 4,400                    | 6,100                    |
|                   |     | 3,300                   | 5,500                    | 17-825                   | 17-380<br><b>8,550</b>   |                        | 17-577<br><b>5,300</b>                  | 17-595<br><b>5,700</b>   | 17-712<br><b>8,350</b>   |
|                   | 20' | 17-583                  | 17-376                   | <b>5,950</b> 17-296      | 17-120                   | <b>2,550</b> 17-987    | 17-542                                  | 17-492                   | 17-313                   |
| Corner<br>Walkway | 3'  | 470<br>17-665           | 550<br>17-128            | 600<br>17-292            | <b>750</b> 17-397        |                        |                                         |                          |                          |
|                   |     | 510                     | 640                      | 700                      | 850                      |                        | *************************************** |                          |                          |
|                   | 4'  | 17-713                  | 17-293                   | 17-852                   | 17-474                   | 1                      |                                         |                          |                          |
|                   | 5'  | 550                     | 730                      | 800                      | 950                      |                        |                                         | Corner V                 | Walkway                  |