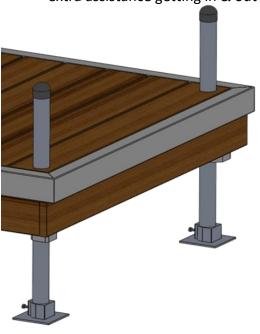

## **Designer Series**

Designer Series Pole Docks, the cornerstone of On the Water Designs, are hand crafted by experienced welders using the highest quality Canadian materials at our factory in Muskoka. Each section utilizes marine-grade aluminum framing and stainless steel fasteners to ensure a completely rust free design. Pole docks are ideal for shallow water and clients looking for security and stability in a dock.

Do you have a growing family? Our docks can be reconfigured and expanded to be as enjoyable in the future as it is in the first year.

Custom sizes and flexible design features allow for additional flexibility where needed. All frames\* include decking support stringers every 16" allowing for almost any choice of decking both now and in the future. Our exclusive deck panel clips clamp decking securely to the frame giving peace of mind in rough conditions.