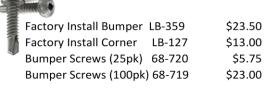

o raise & lower your dock the full height of the dock legs
- ✓ Can act as a support handle for people needing extra assistance getting in & out of boats





## Why Choose Hidden Leg Upgrade:

- Poles hidden below decking is a cleaner look and more aesthetically pleasing
- → Hidden leg eliminates unwanted hazzard of dock legs protruding through decking
- ✓ Dock legs remain hidden under decking allowing more useable surface area
- ✓ Choose when dock height will not need to be adjusted more than 8"

# Pole Docks Designer Series

### Contact Us

On the Water Designs Kilworthy (Muskoka) ON (866) 477-0177 info@onthewaterdesigns.com



Heavy Slant P Bumper | 10'4" Length



EZ-Glide Bumper & Track | 10'4" Length



Single P Bumper | 8' Length



**Heavy Outside Corner** 



Large Corner Rumner





| 51-552 |
|--------|
| 51-551 |
| 51-215 |

\$25.00

\$13.00

Install LB-948

6" Flip Up Cleat

| Hardware Only 68-723 | \$7.00 |
|----------------------|--------|



|     | Capacity  | 0,     | Size  |  |
|-----|-----------|--------|-------|--|
| 8'  | 2,500 lbs | \$     | 385   |  |
| 0   | 2,500 105 | 52-443 |       |  |
| 12' | 5,000 lbs | \$     | 550   |  |
| 12  | 3,000 ibs | 52     | 2-403 |  |
| 14' | 10,000    | \$     | 635   |  |
| 14  | lbs       | 52     | 2-208 |  |

| Wake    | 2 E00 lbc | \$     | 575 |  |
|---------|-----------|--------|-----|--|
| Watcher | 3,500 lbs | 52-318 |     |  |



Watcher 3,500 lbs 52



\$50.00

Premium Solar Light



Wake Watcher™



\$55.00

Solar Dock Lite (2pk)



\$90.00

Solar Post Lite (2pk)



**Water Entry Staircase** 

|