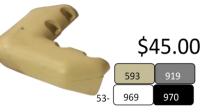

\*4' wide frames span 24" unless sold with PVC"

All Pole Docks Include:

- ✓ Frame & Decking (If Purchased)
- ✓ Foot Pads & Pole Caps
- ✓ Connecting Fasteners
- ✓ 10 Year Welded Frame Warranty

|                   |     |                         | Dock                     |                          |                          | Ramp                   |                                         |                          |                          |
|-------------------|-----|-------------------------|--------------------------|--------------------------|--------------------------|------------------------|-----------------------------------------|--------------------------|--------------------------|
| Size              |     | No                      | Micro                    | Western<br>Red           | PVC<br>Endeck /          | No                     | Micro                                   | Western<br>Red           | PVC<br>Endeck /          |
| W                 | L   | Decking                 | Pro PT                   | Cedar                    | Thruflow                 | Decking                | Pro PT                                  | Cedar                    | Thruflow                 |
|                   | 10' | \$8 <b>75</b><br>17-966 | <b>\$1,300</b><br>17-200 | <b>\$1,400</b><br>17-897 | <b>\$2,000</b><br>17-698 | <b>\$775</b><br>17-760 | <b>\$1,200</b><br>17-100                | <b>\$1,300</b><br>17-191 | <b>\$1,900</b><br>17-986 |
| 4'                | 15' | 1,250                   | 1,875                    | 2,050                    | 2,900                    | 1,325                  | 2,050                                   | 2,200                    | 2,875                    |
| •                 |     | 17-111                  | 17-752                   | 17-765                   | 17-944                   | 17-121                 | 17-307                                  | 17-338                   | 17-620                   |
|                   | 20' | 1,625<br>17-682         | <b>2,450</b> 17-534      | <b>2,650</b> 17-320      | <b>3,800</b> 17-495      | <b>1,850</b> 17-981    | <b>2,800</b> 17-641                     | <b>3,025</b> 17-960      | <b>3,900</b> 17-302      |
|                   | 10' | 1,175                   | 1,700                    | 1,825                    | 2,550                    | 1,025                  | 1,550                                   | 1,700                    | 2,300                    |
|                   |     | 17-687                  | 17-576                   | 17-885                   | 17-429                   | 17-721                 | 17-697                                  | 17-475                   | 17-793                   |
| 6'                | 15' | 1,450<br>17-831         | <b>2,450</b> 17-946      | <b>2,625</b> 17-751      | <b>3,750</b> 17-613      | <b>1,525</b> 17-849    | <b>2,575</b> 17-188                     | <b>2,750</b> 17-637      | <b>3,500</b> 17-134      |
|                   | 20' | 2,000                   | <b>3,200</b> 17-413      | 3,450                    | 4,950                    | 2,250                  | 3,500                                   | 3,775                    | 4,950                    |
|                   |     | 17-249                  |                          | 17-421                   | 17-593                   | 17-645                 | 17-470                                  | 17-515                   | 17-958                   |
|                   | 10' | <b>1,425</b> 17-968     | <b>2,400</b> 17-508      | <b>2,550</b> 17-971      | <b>3,600</b> 17-493      | <b>1,225</b> 17-533    | <b>2,250</b> 17-690                     | <b>2,400</b> 17-382      | <b>3,400</b> 17-355      |
| 8'                | 15' | 2,000                   | 3,300                    | 3,500                    | 5,000                    | 1,775                  | 3,350                                   | 3,550                    | 5,000                    |
|                   | 20' | 17-650<br>2,625         | 17-685<br><b>4,200</b>   | 17-364<br><b>4,475</b>   | 17-710<br><b>6,400</b>   | 17-265<br><b>2,200</b> | 17-895<br><b>4,500</b>                  | 17-673<br><b>4,900</b>   | 17-108<br><b>7,000</b>   |
|                   |     | 17-268                  | 17-431                   | 17-178                   | 17-785                   | 17-707                 | 17-927                                  | 17-841                   | 17-437                   |
|                   | 10' | <b>1,850</b> 17-928     | <b>3,200</b> 17-240      | <b>3,400</b> 17-373      | <b>4,750</b> 17-931      | <b>1,550</b> 17-970    | <b>3,050</b> 17-469                     | <b>3,300</b> 17-342      | <b>4,600</b> 17-400      |
| 10'               | 15' | <b>2,500</b> 17-870     | <b>4,400</b> 17-341      | 4,650                    | 6,350                    | <b>2,050</b> 17-879    | 4,150                                   | 4,400                    | 6,100                    |
|                   |     | 3,300                   | 5,500                    | 17-825                   | 17-380<br><b>8,550</b>   |                        | 17-577<br><b>5,300</b>                  | 17-595<br><b>5,700</b>   | 17-712<br><b>8,350</b>   |
|                   | 20' | 17-583                  | 17-376                   | <b>5,950</b> 17-296      | 17-120                   | <b>2,550</b> 17-987    | 17-542                                  | 17-492                   | 17-313                   |
| Corner<br>Walkway | 3'  | 470<br>17-665           | 550<br>17-128            | 600<br>17-292            | <b>750</b> 17-397        |                        |                                         |                          |                          |
|                   |     | 510                     | 640                      | 700                      | 850                      |                        | *************************************** |                          |                          |
|                   | 4'  | 17-713                  | 17-293                   | 17-852                   | 17-474                   | 1                      |                                         |                          |                          |
|                   | 5'  | 550                     | 730                      | 800                      | 950                      |                        |                                         | Corner V                 | Walkway                  |