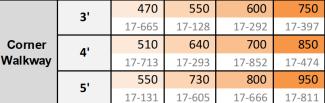

\*4' wide frames span 24" unless sold with PVC"

All Pole Docks Include:

- ✓ Frame & Decking (If Purchased)
- ✓ Foot Pads & Pole Caps
- ✓ Connecting Fasteners
- ✓ 10 Year Welded Frame Warranty

|                   |     |                         | Dock                     |                          |                          | Ramp                   |                                         |                          |                          |
|-------------------|-----|-------------------------|--------------------------|--------------------------|--------------------------|------------------------|-----------------------------------------|--------------------------|--------------------------|
| Size              |     | No                      | Micro                    | Western<br>Red           | PVC<br>Endeck /          | No                     | Micro                                   | Western<br>Red           | PVC<br>Endeck /          |
| W                 | L   | Decking                 | Pro PT                   | Cedar                    | Thruflow                 | Decking                | Pro PT                                  | Cedar                    | Thruflow                 |
|                   | 10' | \$8 <b>75</b><br>17-966 | <b>\$1,300</b><br>17-200 | <b>\$1,400</b><br>17-897 | <b>\$2,000</b><br>17-698 | <b>\$775</b><br>17-760 | <b>\$1,200</b><br>17-100                | <b>\$1,300</b><br>17-191 | <b>\$1,900</b><br>17-986 |
| 4'                | 15' | 1,250                   | 1,875                    | 2,050                    | 2,900                    | 1,325                  | 2,050                                   | 2,200                    | 2,875                    |
| •                 |     | 17-111                  | 17-752                   | 17-765                   | 17-944                   | 17-121                 | 17-307                                  | 17-338                   | 17-620                   |
|                   | 20' | 1,625<br>17-682         | <b>2,450</b> 17-534      | <b>2,650</b> 17-320      | <b>3,800</b> 17-495      | <b>1,850</b> 17-981    | <b>2,800</b> 17-641                     | <b>3,025</b> 17-960      | <b>3,900</b> 17-302      |
|                   | 10' | 1,175                   | 1,700                    | 1,825                    | 2,550                    | 1,025                  | 1,550                                   | 1,700                    | 2,300                    |
|                   |     | 17-687                  | 17-576                   | 17-885                   | 17-429                   | 17-721                 | 17-697                                  | 17-475                   | 17-793                   |
| 6'                | 15' | 1,450<br>17-831         | <b>2,450</b> 17-946      | <b>2,625</b> 17-751      | <b>3,750</b> 17-613      | <b>1,525</b> 17-849    | <b>2,575</b> 17-188                     | <b>2,750</b> 17-637      | <b>3,500</b> 17-134      |
|                   | 20' | 2,000                   | <b>3,200</b> 17-413      | 3,450                    | 4,950                    | 2,250                  | 3,500                                   | 3,775                    | 4,950                    |
|                   |     | 17-249                  |                          | 17-421                   | 17-593                   | 17-645                 | 17-470                                  | 17-515                   | 17-958                   |
|                   | 10' | <b>1,425</b> 17-968     | <b>2,400</b> 17-508      | <b>2,550</b> 17-971      | <b>3,600</b> 17-493      | <b>1,225</b> 17-533    | <b>2,250</b> 17-690                     | <b>2,400</b> 17-382      | <b>3,400</b> 17-355      |
| 8'                | 15' | 2,000                   | 3,300                    | 3,500                    | 5,000                    | 1,775                  | 3,350                                   | 3,550                    | 5,000                    |
|                   | 20' | 17-650<br>2,625         | 17-685<br><b>4,200</b>   | 17-364<br><b>4,475</b>   | 17-710<br><b>6,400</b>   | 17-265<br><b>2,200</b> | 17-895<br><b>4,500</b>                  | 17-673<br><b>4,900</b>   | 17-108<br><b>7,000</b>   |
|                   |     | 17-268                  | 17-431                   | 17-178                   | 17-785                   | 17-707                 | 17-927                                  | 17-841                   | 17-437                   |
|                   | 10' | <b>1,850</b> 17-928     | <b>3,200</b> 17-240      | <b>3,400</b> 17-373      | <b>4,750</b> 17-931      | <b>1,550</b> 17-970    | <b>3,050</b> 17-469                     | <b>3,300</b> 17-342      | <b>4,600</b> 17-400      |
| 10'               | 15' | <b>2,500</b> 17-870     | <b>4,400</b> 17-341      | 4,650                    | 6,350                    | <b>2,050</b> 17-879    | 4,150                                   | 4,400                    | 6,100                    |
|                   |     | 3,300                   | 5,500                    | 17-825                   | 17-380<br><b>8,550</b>   |                        | 17-577<br><b>5,300</b>                  | 17-595<br><b>5,700</b>   | 17-712<br><b>8,350</b>   |
|                   | 20' | 17-583                  | 17-376                   | <b>5,950</b> 17-296      | 17-120                   | <b>2,550</b> 17-987    | 17-542                                  | 17-492                   | 17-313                   |
| Corner<br>Walkway | 3'  | 470<br>17-665           | 550<br>17-128            | 600<br>17-292            | <b>750</b> 17-397        |                        |                                         |                          |                          |
|                   |     | 510                     | 640                      | 700                      | 850                      |                        | *************************************** |                          |                          |
|                   | 4'  | 17-713                  | 17-293                   | 17-852                   | 17-474                   | 1                      |                                         |                          |                          |
|                   | 5'  | 550                     | 730                      | 800                      | 950                      |                        |                                         | Corner V                 | Walkway                  |