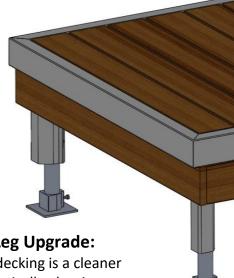

Do you have a growing family? Our docks can be reconfigured and expanded to be as enjoyable in the future as it is in the first year.

Custom sizes and flexible design features allow for additional flexibility where needed. All frames\* include decking support stringers every 16" allowing for almost any choice of decking both now and in the future. Our exclusive deck panel clips clamp decking securely to the frame giving peace of mind in rough conditions.